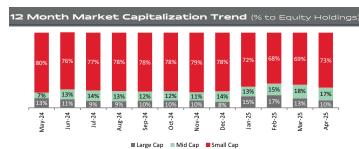

As per the Market Capitalization data provided by AMFI (In line with the applicable SEBI guidelines)